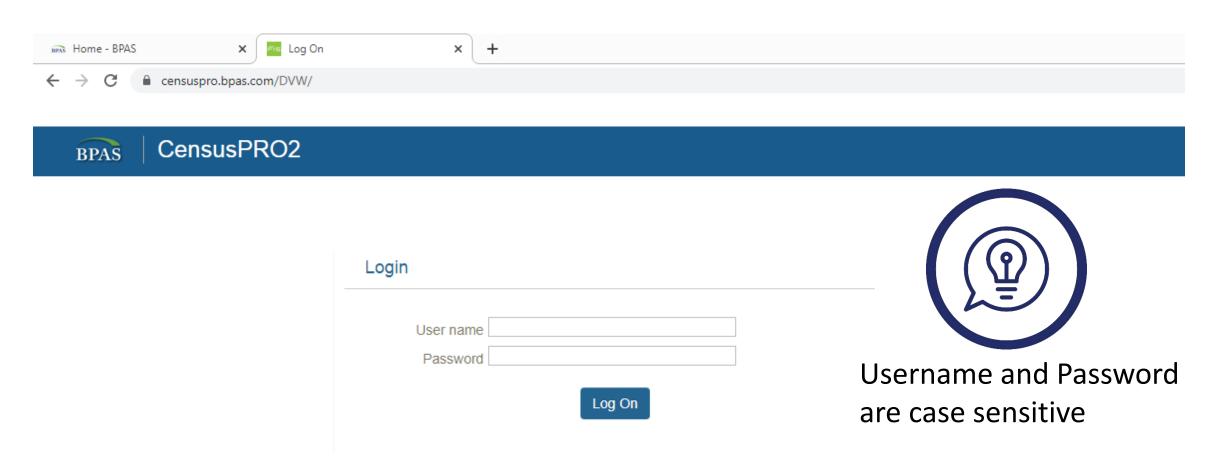

#### **Obtaining Your Login Information**

- BPAS will provide you with your initial CensusPro2 username and password
  - —Note: Both username and password are case sensitive
- Your password must include at least:
  - ─1 uppercase letter
  - —1 lowercase letter
  - -1 number
  - -1 special character: '!"\$ % & #() = ? + \*/