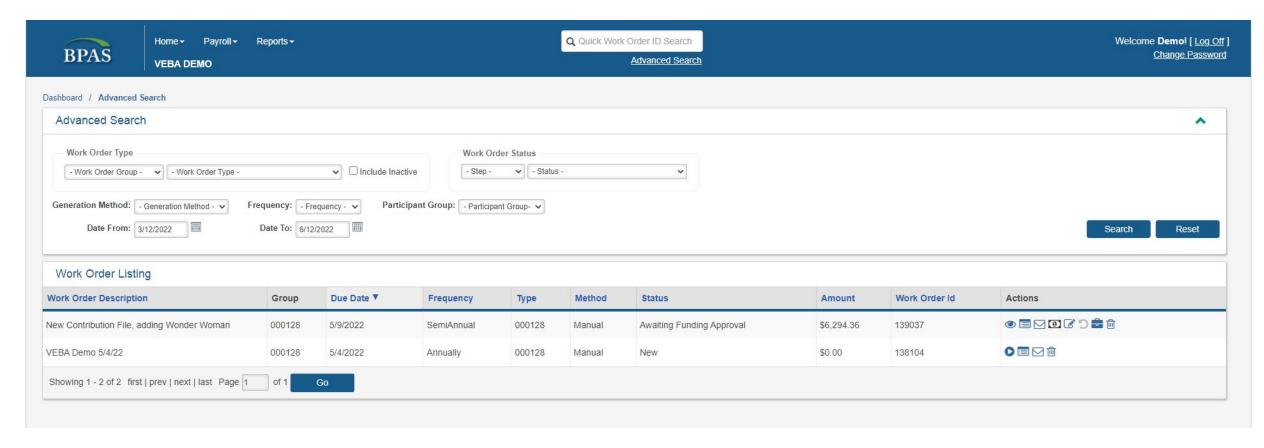

#### **Work Order Status**

Loading → In Process → Loading Error (Double check your template) →
Awaiting Light Validations → Errors Found (View and correct errors) →
Awaiting Host Validations → BPAS Reviewing

# Log Back in when the Status is **Awaiting Funding Approval**