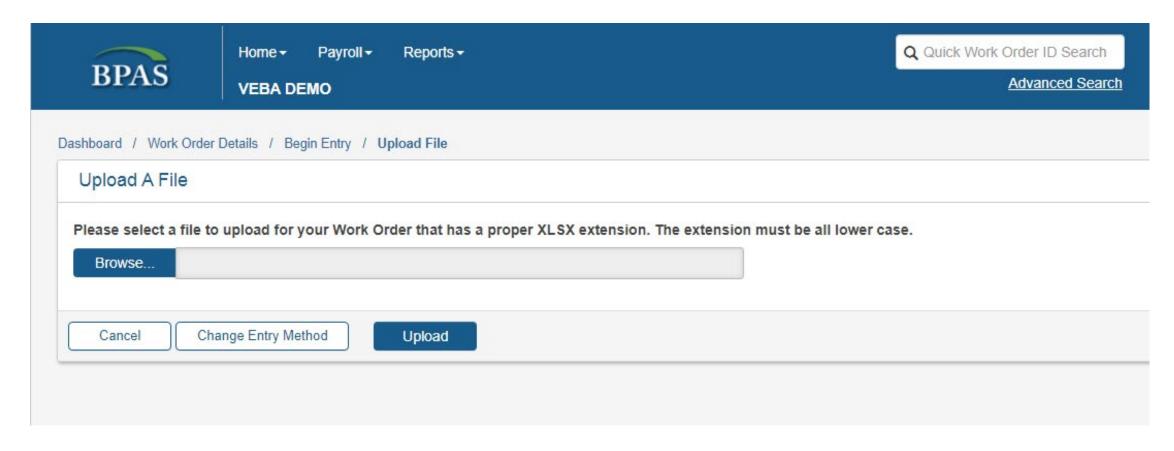

|   |
| EndDate:                   | ork Order Type Name: - \ | Work Order Type - 🗸 | * |
| EndDate:                   | ion:                     |                     | * |
| Lindbate.                  | e:                       | <b>=</b>            | * |
| DueDate:                   |                          | <b>=</b>            | * |
|                            | :                        | <b>=</b>            | * |
| Frequency: - Frequency - V | cy: - I                  | Frequency - 🗸       | * |
| Test Mode:                 | de:                      |                     |   |





#### Confirmation





**Check your email!** You'll also receive a confirmation that your request was successfully processed.





#### **Uploading Your Excel File**









#### Upload a File







#### Confirmation







#### **Work Order Status**





Loading → In Process → Loading Error (Double check your template) →
Awaiting Light Validations → Errors Found (View and correct errors) →
Awaiting Host Validations → BPAS Reviewing





# Log Back in when the Status is **Awaiting Funding Approval**







#### **Review and Approve Totals**

Cancel

Approve

Reject



# Status = Complete!