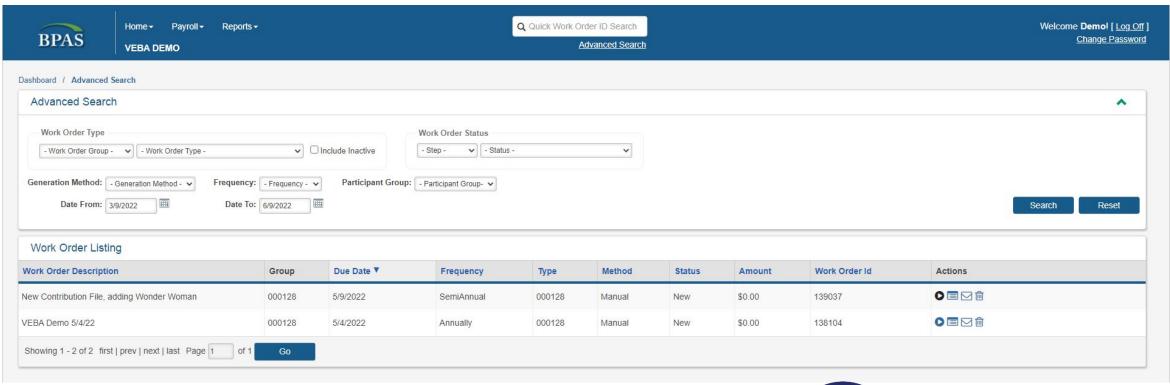

#### Your CensusPro2 Home Page

#### Submitting data and contributions

#### **Work Order Status**

Loading → In Process → Loading Error (Double check your template) →
Awaiting Light Validations → Errors Found (View and correct errors) →
Awaiting Host Validations → BPAS Reviewing