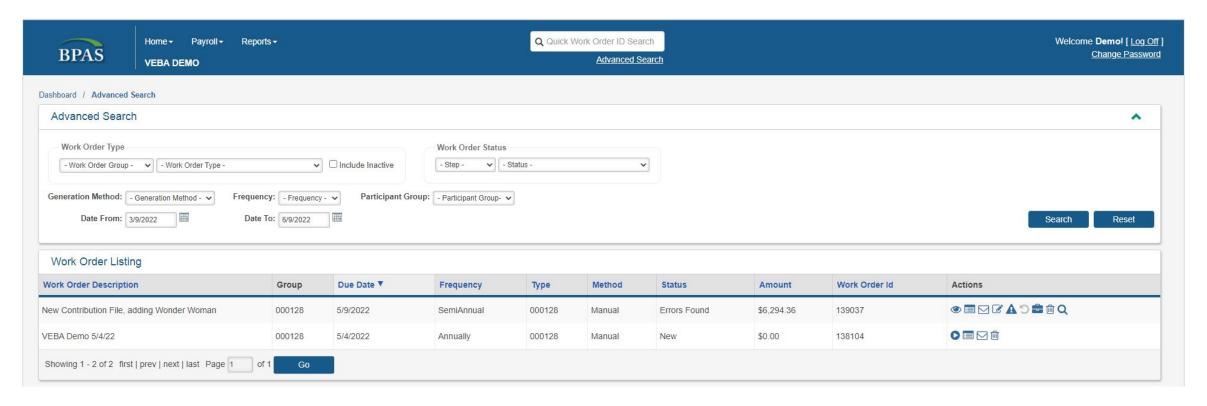

#### **Work Order Status**

Loading → In Process → Loading Error (Double check your template) →
Awaiting Light Validations → Errors Found (View and correct errors) →
Awaiting Host Validations → BPAS Reviewing