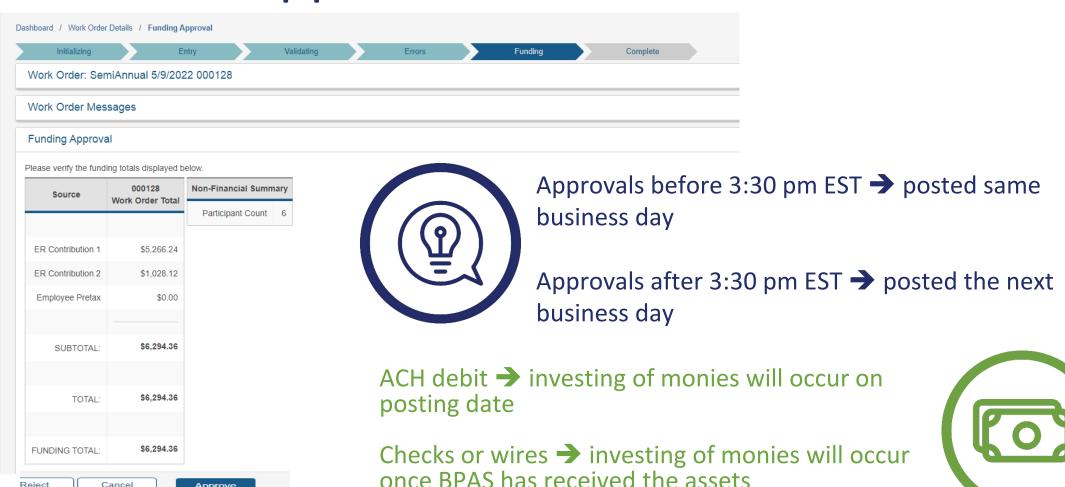

| <b>=</b>            | * |
| Frequency: - Frequency - V | cy: - I                  | Frequency - 🗸       | * |
| Test Mode:                 | de:                      |                     |   |





#### Confirmation





**Check your email!** You'll also receive a confirmation that your request was successfully processed.





#### **Uploading Your Excel File**









#### Upload a File







#### Confirmation







#### **Work Order Status**





Loading → In Process → Loading Error (Double check your template) →
Awaiting Light Validations → Errors Found (View and correct errors) →
Awaiting Host Validations → BPAS Reviewing





# Log Back in when the Status is **Awaiting Funding Approval**







#### **Review and Approve Totals**

Cancel

Approve

Reject



# Status = Complete!