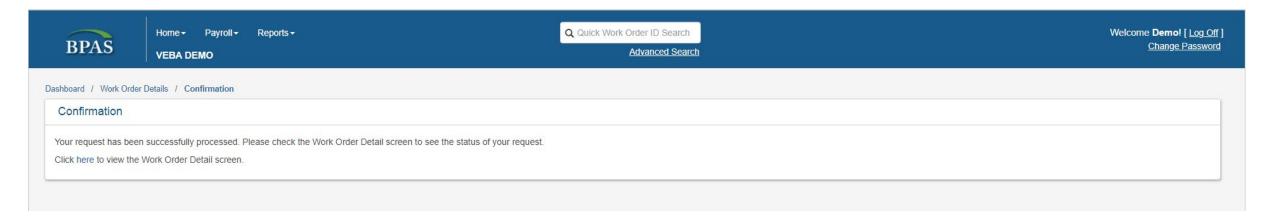

#### Confirmation

**Check your email!** You'll also receive a confirmation that your request was successfully processed.

#### Confirmation