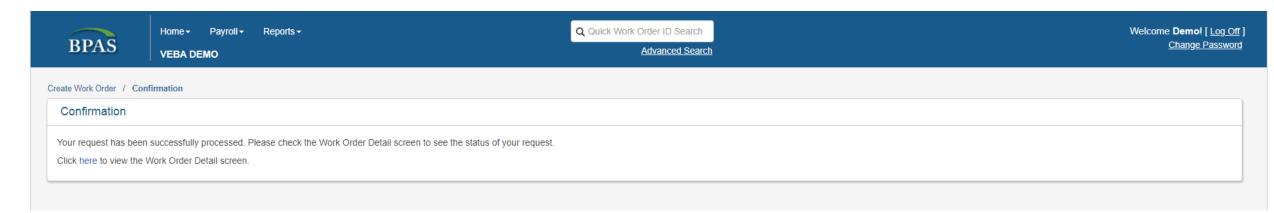

#### Confirmation

**Check your email!** You'll also receive a confirmation that your request was successfully processed.