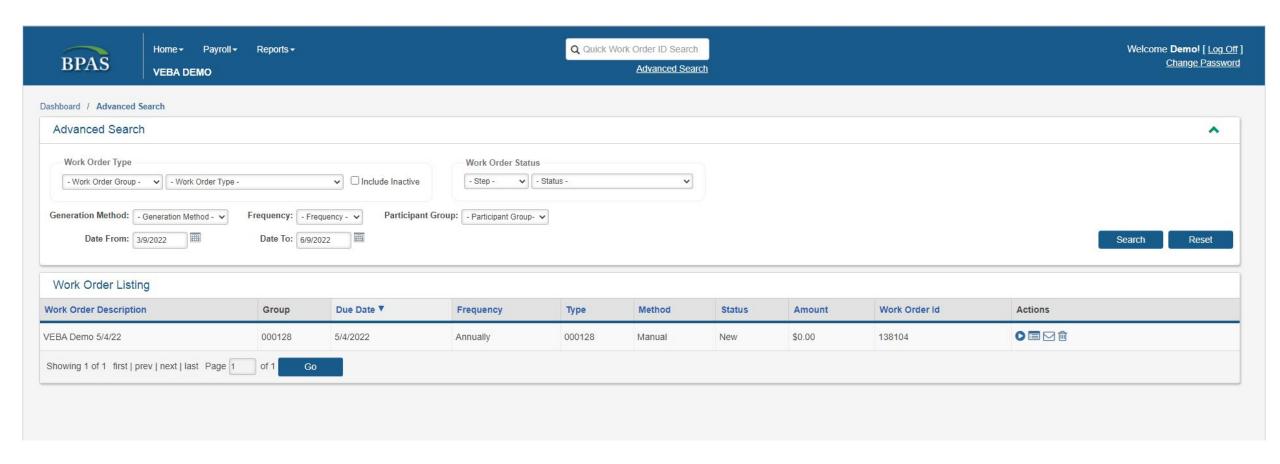

provided template

Be sure to save as an Excel Workbook (XLSX extension)



#### **Time Saving Tip:**

If you're using a payroll provider, ask them for a file in this format. With a few quick edits, you'll be on your way!





#### Getting Started: Creating Your Upload File

### Employee Information

(required fields may vary by plan)

- Social Security Number
- Name

## Financial Information

(type 0.00 in non applicable fields)

- Active Claims Eligible: contributions that can be used while employees are actively employed
- Post Employment Claims Eligible: contributions that can only be used upon termination or retirement



#### **Ensure accurate data:**

Be sure financial data is in 0.00 format, without a \$.





#### https://censuspro.bpas.com/







#### Your CensusPro2 Home Page







#### Submitting data and contributions









#### Add Work Order: Financial

| Description: StartDate:    |                          |                     |   |
|----------------------------|--------------------------|---------------------|---|
| StartDate:                 | ame: VE                  | EBA DEMO            |   |
| EndDate:                   | ork Order Type Name: - \ | Work Order Type - 🗸 | * |
| EndDate:                   | ion:                     |                     | * |
| Lindbate.                  | e:                       | <b>=</b>            | * |
| DueDate:                   |                          | <b>=</b>            | * |
|                            | :                        | <b>=</b>            | * |
| Frequency: - Frequency - V | cy: - I