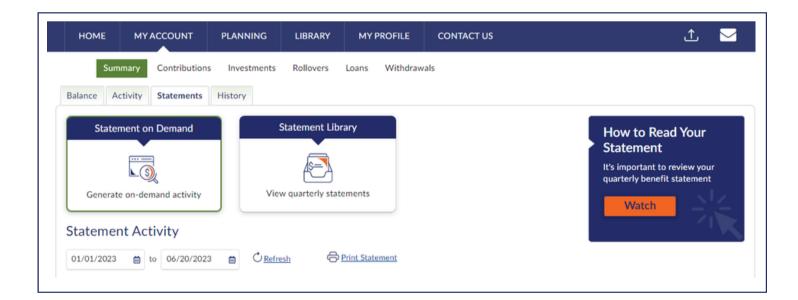

## **Statement on Demand**

Month-to-month, year-to-year, year-todate, it's your choice. Generate an ondemand statement for a time frame you prefer.

## Access your statement information online, any time!

- Login to your account from BPAS University: u.bpas.com
- Once you're in your account, navigate to the My Account menu tab.
- Next, choose the Statements tab.

**For your quarterly statement**: select the Statement Library option. Then, expand the year to find the statement you'd like to review.

**For a statement on demand**: select the Statement on Demand option. Then, input any start and end dates and select refresh for your report to generate.